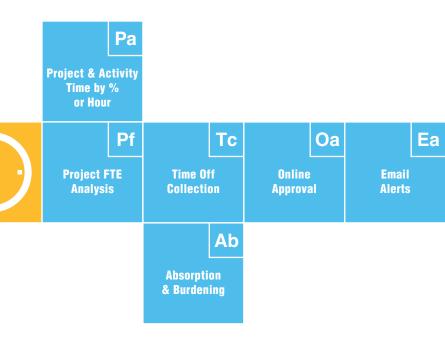

### Project and Activity Time by % and by Hour

- Input project time by percentage or hour
- Input time to task, activity, project, program, grant, and more
- Input daily, weekly, semi-monthly or monthly
- Collect hours for billing to collaborators and government

#### Project Full Time Equivalent Analysis

- Time is immediately converted into project FTE for allocation and analysis
- Project FTE reporting for project managers/leaders
- Collaborator reporting
- Grant reporting

#### **Time Off Collection**

- Collect time off taken by type: PTO, jury duty, personal, etc
- Time off scheduling
- Absorption of time off into project time

#### Online Approval

- Management review and approve of project time and time off
- Absorption and burdening on approval

#### Email Alerts

 Automated compliance, reminders and alerts

#### Absorption and Burdening

- Automatic non-project absorption
- Integration with ERP for automated indirect cost allocations
- Burdened and unburdened project FTEs